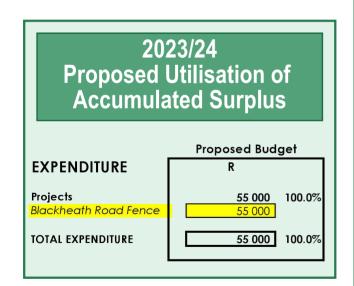

## 2023/24 Proposed Budget

|                                                                                                                                                                                                                                                                                                      | As per Business Plan                                                                                 |                      | <b>Proposed Budget</b>                                              |                                                                | Variance                                                                             |                      |
|------------------------------------------------------------------------------------------------------------------------------------------------------------------------------------------------------------------------------------------------------------------------------------------------------|------------------------------------------------------------------------------------------------------|----------------------|---------------------------------------------------------------------|----------------------------------------------------------------|--------------------------------------------------------------------------------------|----------------------|
| INCOME                                                                                                                                                                                                                                                                                               | R                                                                                                    |                      | R                                                                   |                                                                | R                                                                                    |                      |
| Income from add. Rates                                                                                                                                                                                                                                                                               | -1 747 373                                                                                           | 100.0%               | -1 718 0                                                            | 10 <b>96.9</b> %                                               | 29 363                                                                               | -114.5%              |
| Other: Accumulated Surplus                                                                                                                                                                                                                                                                           | -                                                                                                    | 0.0%                 | -55 0                                                               | 00 <b>3</b> .1%                                                | -55 000                                                                              | 214.5%               |
| TOTAL INCOME                                                                                                                                                                                                                                                                                         | -1 747 373                                                                                           | 100.0%               | -1 773 0                                                            | 10 100.0%                                                      | -25 637                                                                              | 100.0%               |
| EXPENDITURE                                                                                                                                                                                                                                                                                          | R                                                                                                    |                      | R                                                                   |                                                                | R                                                                                    |                      |
| Core Business Cleansing services Environmental upgrading Law Enforcement Officers / Traffic Wardens                                                                                                                                                                                                  | 1 546 909<br>110 509<br>18 937                                                                       | 88.5%                | 1 546 5<br>110 0<br>10 0                                            | 00                                                             | - <b>339</b><br>-509<br>-8 937                                                       | 0.0%                 |
| Public Safety Public Safety - CCTV monitoring Public Safety - CCTV - Leasing of cameras Social upliftment Urban Maintenance                                                                                                                                                                          | 791 073<br>313 855<br>279 585<br>14 013<br>18 937                                                    |                      | 791 0<br>324 6<br>276 8<br>14 0<br>20 0                             | 43<br>54<br>00                                                 | -<br>10 788<br>-2 731<br>-13<br>1 063                                                |                      |
| Depreciation<br>Repairs & Maintenance<br>Interest & Redemption                                                                                                                                                                                                                                       | -<br>-<br>-                                                                                          | 0.0%<br>0.0%<br>0.0% |                                                                     | - 0.0%<br>- 0.0%<br>- 0.0%                                     |                                                                                      | 0.0%<br>0.0%<br>0.0% |
| General Expenditure Accounting fees Administration and management fees Advertising costs Auditor's remuneration Bank charges Communication Computer expenses Contingency / Sundry Insurance Meeting expenses Office rental Printing / stationery / photographic Secretarial duties Telecommunication | 148 043  14 245 23 820 16 854 11 910 3 933 2 354 18 295 7 303 11 236 2 525 14 292 3 158 14 292 3 826 | 8.5%                 | 109 9 10 0 5 0 8 0 12 0 4 4 3 5 10 0 8 0 12 0 2 5 10 0 3 5 18 0 3 0 | 00<br>00<br>00<br>00<br>00<br>00<br>00<br>00<br>00<br>00<br>00 | -38 143  -4 245 -18 820 -8 854 90 467 1 146 -8 295 697 764 -25 -4 292 342 3 708 -826 | -2.2%                |
| Projects Community Fun Run                                                                                                                                                                                                                                                                           |                                                                                                      | 0.0%                 | 10 0<br>10 0                                                        |                                                                | 10 000<br>10 000                                                                     | 0.6%                 |
| Capital Expenditure (PPE) Fence                                                                                                                                                                                                                                                                      |                                                                                                      | 0.0%                 | <b>55 0</b>                                                         | 00                                                             | 55 000                                                                               | 3.1%                 |
| Bad Debt Provision 3% TOTAL EXPENDITURE                                                                                                                                                                                                                                                              | 52 421<br>1 747 373                                                                                  | 3.0%                 | 1 773 0                                                             |                                                                |                                                                                      | -0.1%<br>1.5%        |
| (SURPLUS) / SHORTFALL                                                                                                                                                                                                                                                                                | -                                                                                                    |                      |                                                                     | ~                                                              |                                                                                      |                      |